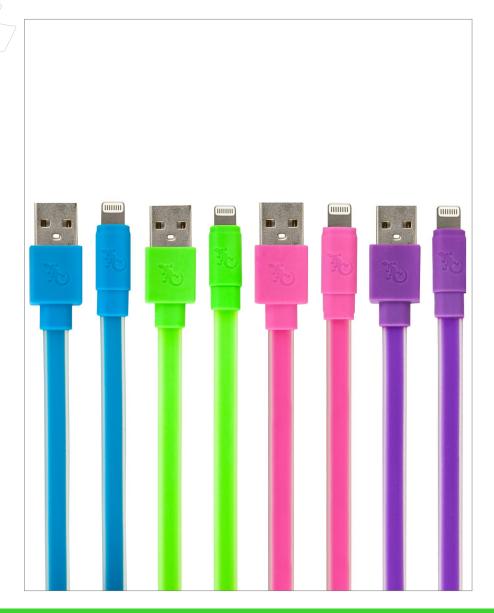

## **CONNECT** Flat Glow Lightning cable

## Glow in the dark, USB to Lightning cable

Luminescent, flexible and glow in the dark. For full glow effect, simply place under any bright light for 45 minutes or more to charge.

- Charge and sync Lightning devices
- Glow in the dark
- Tangle-free flat cable

| Colour Range/Code | Compatibility    | RRP     |
|-------------------|------------------|---------|
| blue - GG100130   | USB to Lightning | \$24.95 |
| green - GG100131  | USB to Lightning | \$24.95 |
| pink - GG100132   | USB to Lightning | \$24.95 |
| purple - GG100133 | USB to Lightning | \$24.95 |