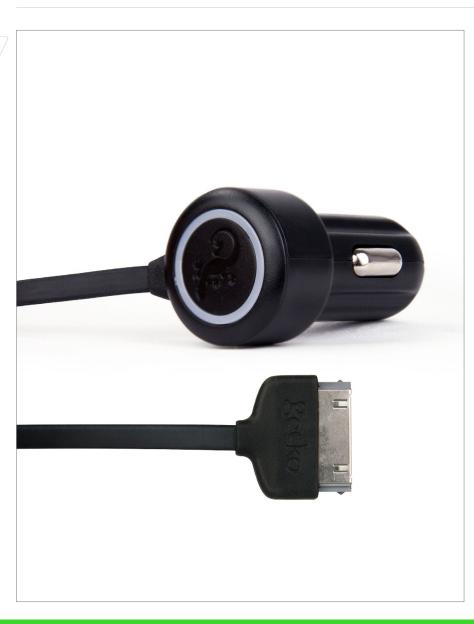

## CHARGE Car charger with 30-pin

## Rapid charging on the go

Automotive styling with powerful 2.1 Amp electronics and an inbuilt 30-pin dock cable. Everything you need to charge your iPhone, iPod or iPad on the go. Auto-Sense smart charge detects the device connected and adjusts the power to provide the fastest possible charge.

- Suits iPad, iPod & iPhone 3G/3GS/4/4S
- Auto-sense smart charge (automatically senses and adjusts to provide max power)
- Rapid charger

**1.2** metre

|          | Height  | Width  | Depth  | Weight  | Quantity |
|----------|---------|--------|--------|---------|----------|
| Consumer | 16.9 cm | 9.7 cm | 3.0 cm | 0.09 kg | 1        |
| Master   | 36 cm   | 18 cm  | 22 cm  | 1.9 kg  | 20       |