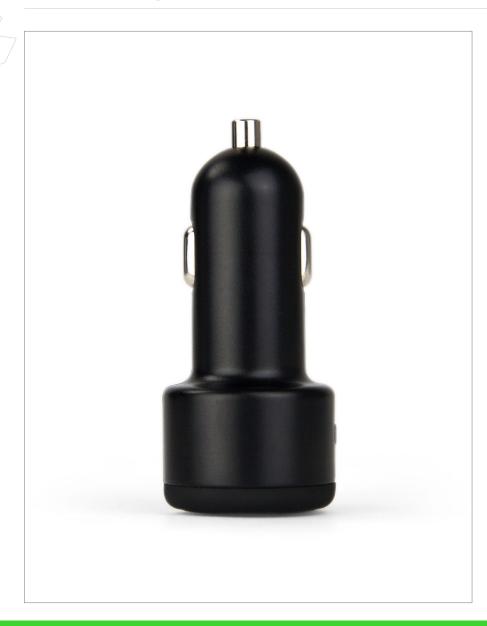

## CHARGE USB car charger

## Easy charging on the go

Single USB port 1.0 Amp output for charging your iPod, iPhone, iPad, smartphone, tablet or any other standard USB device. Suitable for any standard vehicle input. An inbuilt auto resetting fuse protects your device from damaging voltage spikes. Note: Cable not included.

- Suits all iPad, iPod, iPhone, smartphones & tablets
- Auto fuse
- Durable

single port

auto+marine

durable

|          | Height  | Width | Depth  | Weight  | Quantity |
|----------|---------|-------|--------|---------|----------|
| Consumer | 17.8 cm | 4 cm  | 3.2 cm | 0.05 kg | 1        |
| Master   | 37 cm   | 22 cm | 24 cm  | 2.5 kg  | 40       |