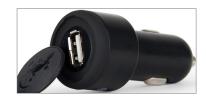

## Easy charging on the go

Single USB port 1.0 Amp output for charging your iPod, iPhone, iPad, smartphone, tablet or any other standard USB device. Suitable for any standard vehicle input. An inbuilt auto resetting fuse protects your device from damaging voltage spikes. Note: Cable not included.

- Suits all iPad, iPod, iPhone, smartphones & tablets
- Auto fuse
- Durable

single port

auto+marine

durable

|          | Height  | Width | Depth  | Weight  | Quantity |
|----------|---------|-------|--------|---------|----------|
| Consumer | 17.8 cm | 4 cm  | 3.2 cm | 0.05 kg | 1        |
| Master   | 37 cm   | 22 cm | 24 cm  | 2.5 kg  | 40       |