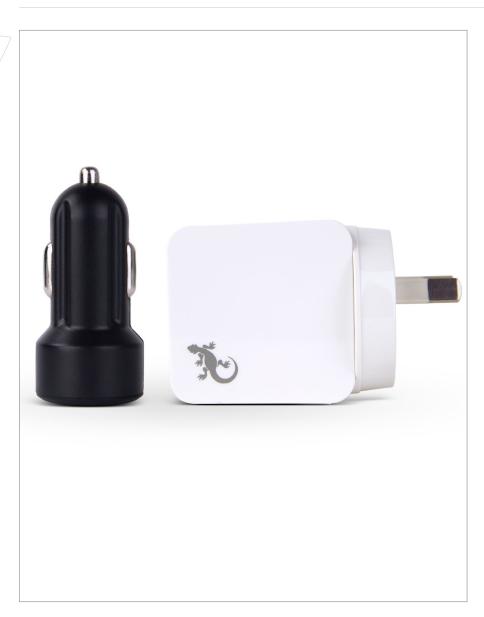

## Power Bundle USB Wall and Car Charger

## Wall & car power bundle

Charge your iPad, iPad mini, iPod, iPhone, tablet, smartphone or any standard USB device in the car, or from any power outlet. Auto-Sense smart charge detects the device and adjusts the USB power to provide the fastest possible charge.

- Suits all iPad, iPod, iPhone, smartphones & tablets
- Auto-sense smart charge (automatically senses and adjusts to provide max power)
- In-car & at home bundle

|          | Height  | Width   | Depth  | Weight  | Quantity |
|----------|---------|---------|--------|---------|----------|
| Consumer | 16.9 cm | 12.0 cm | 4.8 cm | 0.17 kg | 1        |
| Master   | 56 cm   | 38 cm   | 11 cm  | 6.1 kg  | 32       |