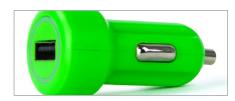

| Colour Range/Code | Compatibility | RRP     |  |
|-------------------|---------------|---------|--|
| black - GG500014  | USB           | \$19.95 |  |
| green - GG520003  | USB           | \$19.95 |  |
| pink - GG520004   | USB           | \$19.95 |  |
| white - GG520005  | USB           | \$19.95 |  |