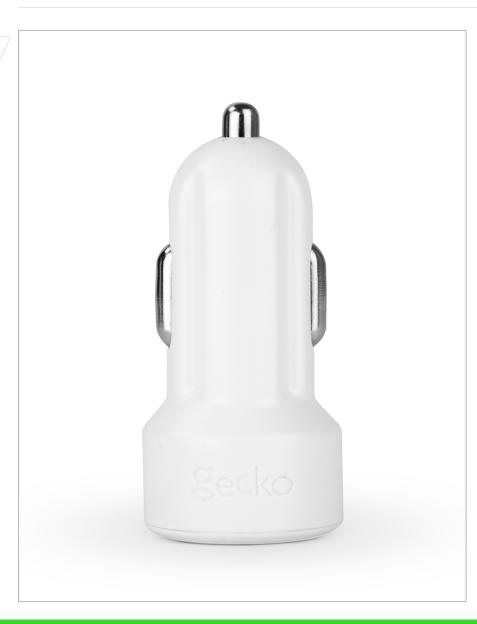

## CHARGE Smart USB car charger

## Rapid charging on the go

Powerful 2.4 Amp output for rapid charging of your iPod, iPhone, iPad, smartphone, tablet or any other standard USB device. Auto resetting fuse protects your device from damaging voltage spikes and Auto-Sense smart charge detects the device connected and adjusts the USB power to provide the fastest possible charge. Note: suits all USB cables, cable not included

- Suits all iPad, iPod, iPhone, smartphones & tablets
- Auto fuse

rapid charge

auto sense

auto+marine

suits all

|          | Height  | Width | Depth  | Weight  | Quantity |
|----------|---------|-------|--------|---------|----------|
| Consumer | 17.8 cm | 4 cm  | 3.2 cm | 0.05 kg | 1        |
| Master   | 37 cm   | 22 cm | 24 cm  | 2.2 kg  | 40       |