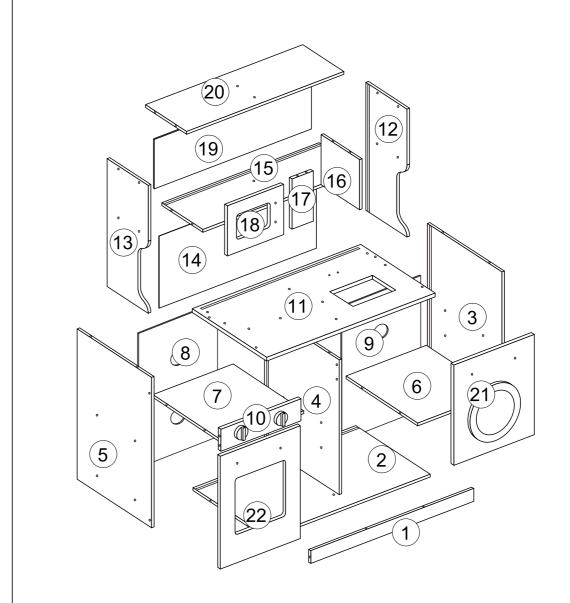

## Assembly instruction Wooden Kitchen Set, sky blue Model no: WK8072

WARNING!

ADULT ASSEMBLY REQUIRED

- Keep away from children until assembled.

Made in China.

• Material: MDF + pine

• Colour: Sky Blue

• Measurements: 60cm x 30cm x 90cm