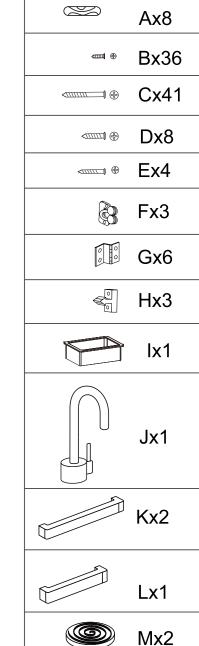

## Assembly instruction Wooden Kitchen Set, sky blue Model no: WK8072

WARNING!

ADULT ASSEMBLY REQUIRED

- Keep away from children until assembled.

Made in China.

• Material: MDF + pine

• Colour: Sky Blue

• Measurements: 60cm x 30cm x 90cm