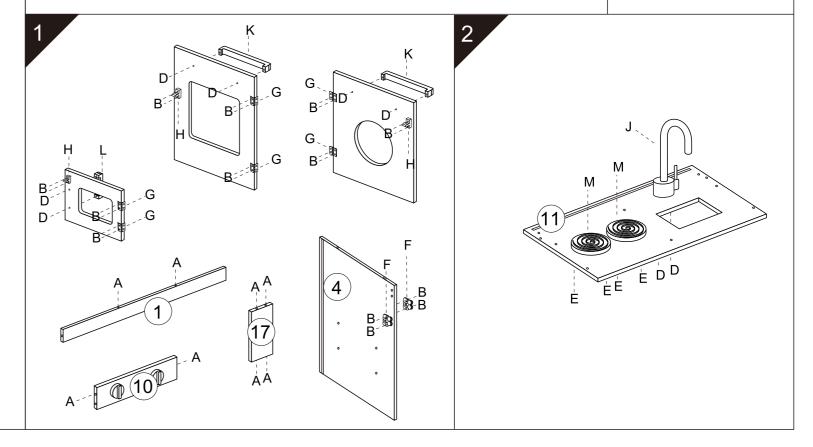

## Assembly instruction Wooden Kitchen Set, sky blue Model no: WK8072

WARNING!

ADULT ASSEMBLY REQUIRED

- Keep away from children until assembled.

Made in China.

• Material: MDF + pine

• Colour: Sky Blue

• Measurements: 60cm x 30cm x 90cm