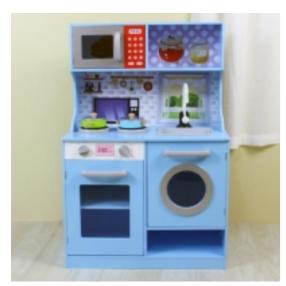

## Assembly instruction Wooden Kitchen Set, sky blue Model no: WK8072

WARNING!

ADULT ASSEMBLY REQUIRED

- Keep away from children until assembled.

Made in China.

• Material: MDF + pine

• Colour: Sky Blue

• Measurements: 60cm x 30cm x 90cm