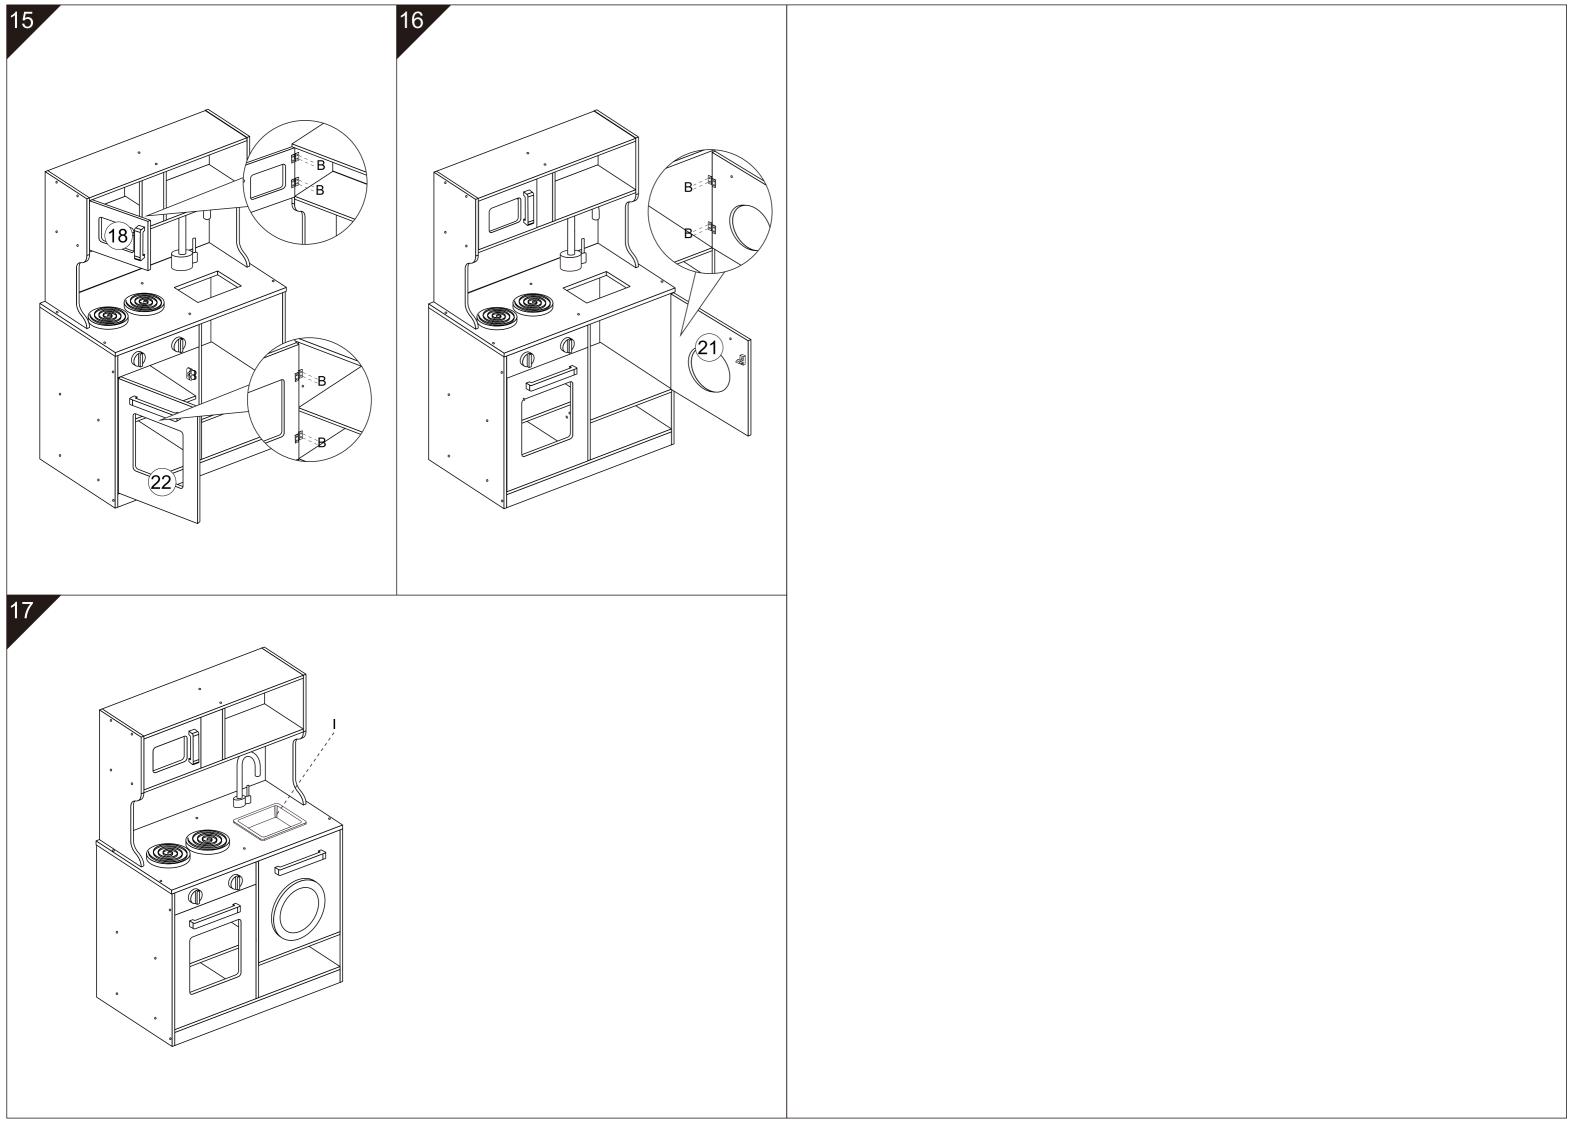

## Assembly instruction Wooden Kitchen Set, sky blue Model no: WK8072

WARNING!

ADULT ASSEMBLY REQUIRED

- Keep away from children until assembled.

Made in China.

• Material: MDF + pine

• Colour: Sky Blue

• Measurements: 60cm x 30cm x 90cm

• Weight: 11.7kg

Please read and retain these instructions for future reference.

Please read instructions before assembling.

Assemble on a soft and smooth area.

To avoid suffocation or choking, keep all bags and small parts away from babies and children,

Please keep the product and all parts away from children before full assembly has been completed by an adult. Product includes small parts, with potentially hazardous sharp points and edges in the unassembled state.

Do not stand, jump or play on this product.

Cease using the product if it is cracked or it becomes broken.

Do not sway the product while in use.

This product is for indoor use only.

Long term exposure to the sun is not recommended in order to avoid plastic discoloration.

Cleaning: Wipe wood with a damp cloth. Wash any plastic parts with mild dish soap. Do not place any parts in the dishwasher. Wash the products throughly before and after use, especially for the metal parts.