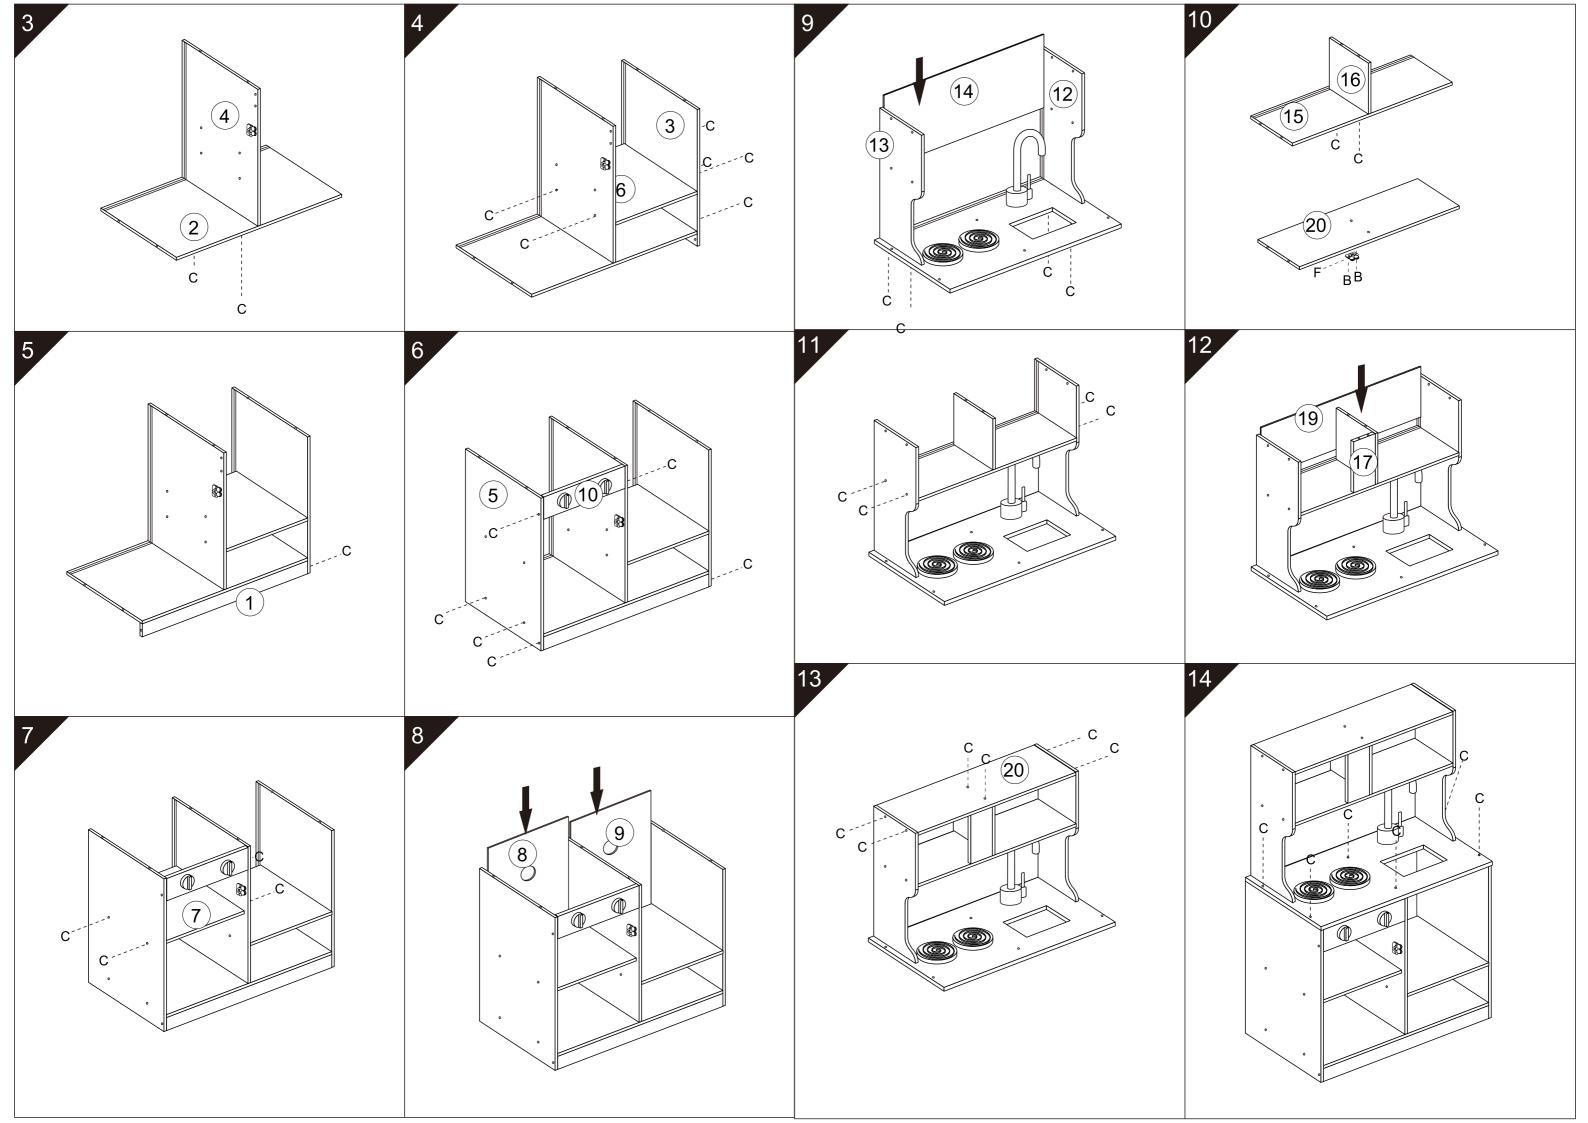

## Assembly instruction Wooden Kitchen Set, sky blue Model no: WK8072

WARNING!

ADULT ASSEMBLY REQUIRED

- Keep away from children until assembled.

Made in China.

• Material: MDF + pine

• Colour: Sky Blue

• Measurements: 60cm x 30cm x 90cm

• Weight: 11.7kg

Please read and retain these instructions for future reference.

Please read instructions before assembling.

Assemble on a soft and smooth area.

To avoid suffocation or choking, keep all bags and small parts away from babies and children,

Please keep the product and all parts away from children before full assembly has been completed by an adult. Product includes small parts, with potentially hazardous sharp points and edges in the unassembled state.

Do not stand, jump or play on this product.

Cease using the product if it is cracked or it becomes broken.

Do not sway the product while in use.

This product is for indoor use only.

Long term exposure to the sun is not recommended in order to avoid plastic discoloration.

Cleaning: Wipe wood with a damp cloth. Wash any plastic parts with mild dish soap. Do not place any parts in the dishwasher. Wash the products throughly before and after use, especially for the metal parts.